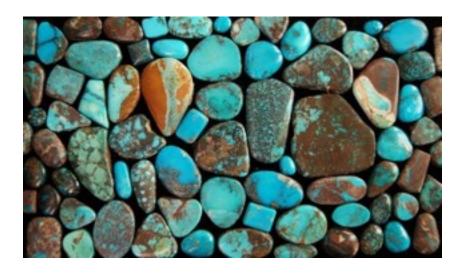

## Our most popular "Did you know?" segment

Did you know? Turquoise is the Birthstone of December

"If cold December gave you birth, The month of snow and ice and mirth, Place on your hand a turquoise blue; Success will bless whate'er you do." - Sept. 17th