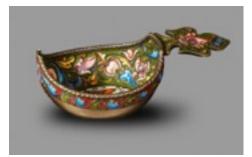

## There are different kinds of filigree

Metal and Glass Stained Glass Filigree Fireplace Screen

House of C. Fabergé, artist: F. Rückert; silver, filigree enamel with additional painted enamel

Ocean Filigree Glass Hummingbird Feeder