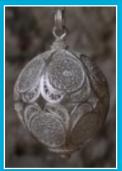

## There are different kinds of filigree

Metal and Glass Stained Glass Filigree Fireplace Screen

House of C. Fabergé, artist: F. Rückert; silver, filigree enamel with additional painted enamel

Ocean Filigree Glass Hummingbird Feeder