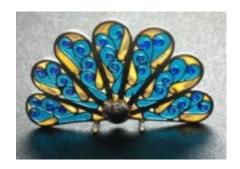

## There are different kinds of filigree

Metal and Glass Stained Glass Filigree Fireplace Screen

House of C. Fabergé, artist: F. Rückert; silver, filigree enamel with additional painted enamel

Ocean Filigree Glass Hummingbird Feeder